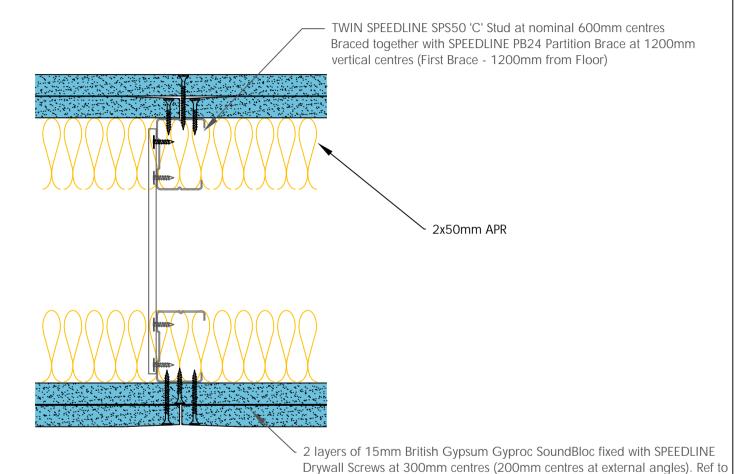

CDR No: TWC50-B-60 (2x<u>50)</u>

DATE: 22/10/19

TWIN FRAME BRACED 'C' Stud - Staggered Joint Double Layer

Details to be read in conjunction with project specification guidelines

T: 0114

Adsetts House, 16 Europa View, Sheffield Business Park, Sheffield, S9 1XH.

table for fixing length.

T: 0114 231 8030

SPEEDLINE
DRYWALL SYSTEMS | Part & plc

E: enquiries@speedlinedrywall.co.uk